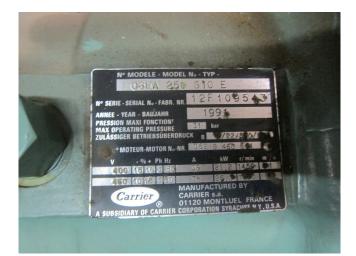

### **Specifications**

| Marque            | Carlyle / Carrier       |
|-------------------|-------------------------|
| Le type           | 06EA 250 610 E          |
| Réfrigérant       | Freon                   |
| kW at -10ºC/+40ºC | 65,4*                   |
| Remarques         | # // *Capacity based on |
|                   | +7ºC/+55ºC              |
| Remarques         | R404a - R22 or other    |
|                   | freon types             |
| Tailles           | 850x600x500 mm          |
|                   | (LxWxH)                 |
| Stock             | 1                       |

#### Used Carlyle / Carrier 06EA 250 610 E

Used Carlyle / Carrier 06EA 250 610 E freon compressor. This unit had a cooling capacity of 65,4 kW at  $+7^{\circ}C/+55^{\circ}C$ .

\*Why choose for HOSBV? Were not only the largest used refrigeration specialist in Europe, but also, we deliver all equipment including an extensive test, warranty and industrial cleaning. \*Optional we can also perform a new paint job and arrange the logistics.